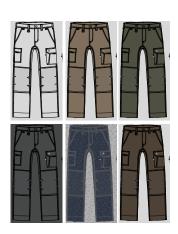

## X-treme stretchable work trousers

**Size** EN 42-66 / 22-28

UK 28,5-47 / S31,5-S41

**Quality** 65% polyester/35% cotton, 250 g/m<sup>2</sup>

Mechanical stretch

Colours 3 White - 20 Black - 41 Toffee Brown - 53 Forest Green - 79 Anthracite Grey