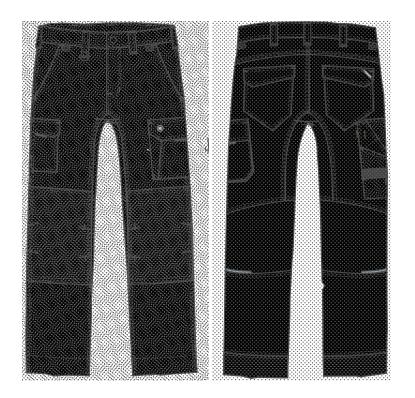

## X-treme stretchable work trousers

**Size** EN 42-66 / 22-28

UK 28,5-47 / S31,5-S41

**Quality** 65% polyester/35% cotton, 250 g/m<sup>2</sup>

Mechanical stretch

Colours 3 White - 20 Black - 41 Toffee Brown - 53 Forest Green - 79 Anthracite Grey

165 Blue Ink - 167 Mocca Brown

Wash 660 X D A P

OEKO-TEX ®
CONTIDENCE IN TEXTRACE
STANDARD 100
976-15601 971

Tested for hornful automore.
www.selo-so.com/standard 100

Extra le

Buttons for hanging tool

Stretchable, functional work trousers in slim fit with many practical details. Optimal fit with ergonomic knees and inner seam panel, providing a comfortable crotch seam. The stretchable fabric gives added comfort, and patches of highly stretchable and ventilated material at the knee backs and in the inner seam panel provide even more comfort. D ring at front to affix an ID card, etc. Two spacious slanted pockets at the front. Two back pockets with flaps. Mobile phone pocket with flap on right thigh. There is a thigh pocket with a flap on the left side. The thigh pocket has an extra zipped pocket. Reinforced ruler pocket with extra sections and tool straps. Thigh pocket and ruler pocket, both with hanging bottom for optimal movement. Knee reinforcement/knee pockets with bottom Velcro closure and two knee pad positions for height adjustment. Reinforcement at back of trouser leg ends for extra durability. Reflectors behind knees for greater visibility. The trousers have an extra deep hem so the length of the trousers can be increased if required. A single seam is extended to provide extra leg length, while the seam stays sealed.