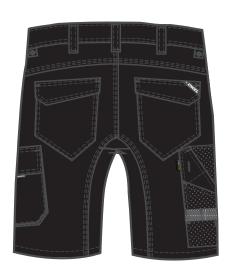

## X-treme stretchable shorts - Slim Fit

**Size** EN 42-66

UK 28,5-47

**Quality** 65% polyester/35% cotton, 250 g/m $^2$ 

Mechanical stretch

Colours 20 Black

Stretchable functional tradesman's shorts in slim fit with many practical details. Optimum fit. Patches of highly stretchable and ventilating material in the inner seam panel ensure extra high comfort. D-ring at front for affixing ID card etc. Two back pockets. Mobile phone pocket with flap on right thigh. Thigh pocket with a flap on left side. The thigh pocket has an extra

zippered pocket. Reinforced ruler pocket with extra sections and tool straps. Both the thigh pocket and ruler pocket have

a hanging bottom for optimal movement. It is possible to attach hanging tool pockets (9360-307).